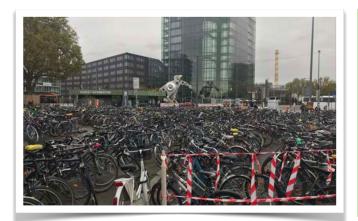

### HEIDELBERG: CITY OF BICYCLES

According to a Heidelberg City booklet, we have around 160,000 bicycles in use. Here are several thousand outside our main train station.